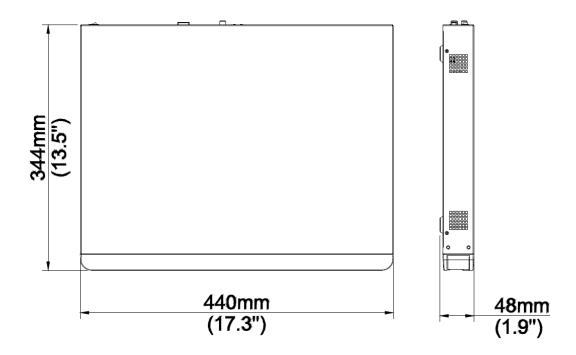

32CH NVR H.264/H.265+/4K

| December                                                   |                                                                                                                                                            |
|------------------------------------------------------------|------------------------------------------------------------------------------------------------------------------------------------------------------------|
| Decoding                                                   | • • • • • • • • • • • • • • • • • • •                                                                                                                      |
| Decoding Format                                            | Ultra 265,H.265, H.264                                                                                                                                     |
| Live View/Playback                                         | 12MP/8MP/6MP/5MP/4MP/3MP/1080p/960p/720p/D1/2CIF/CIF                                                                                                       |
| Capability                                                 | 1 x 12MP@30, 2 x 4K@30, 5 x 4MP@30, 10 x<br>1080P@30, 22 x 720P@30, 32 x D1                                                                                |
| Hard Disk                                                  |                                                                                                                                                            |
| SATA                                                       | 4 SATA interfaces                                                                                                                                          |
| Capacity                                                   | Up to 8TB for each disk (The maximum HDD capacity varies with environment temperature)                                                                     |
| eSATA                                                      | NA                                                                                                                                                         |
| Disk Group                                                 | Support                                                                                                                                                    |
| RAID                                                       | RAID 15                                                                                                                                                    |
| Smart                                                      |                                                                                                                                                            |
| VCA Detection by Camera                                    | Intrusion Detection Cross Line Detection, Enter Area, Leave Area, Defocus Detection, Scene Change Detection ObjectLeft Behind ObjectRemoved, Auto Tracking |
| VCASearch                                                  | Behavior Search, Vehicle Search                                                                                                                            |
| People Counting                                            | PeopleFlow Counting, Crowd Density Monitoring                                                                                                              |
| Smart Intrusion Prevention (SIP,)VehicleDetectionby Camera | Total 8-ch                                                                                                                                                 |
| General Alarm                                              |                                                                                                                                                            |
| General Alarm                                              | Motion, Tampering, Human Body Detection, Video Loss, Input Alarm, Audio Detection                                                                          |
| Alert Alarm                                                | IP Conflict, Network Disconnected, Disk Offline, Disk Abnormal, Illegal Access, Hard Disk Space Low, Ha                                                    |
|                                                            | Disk Full, Recording/Snapshot Abnormal                                                                                                                     |
| External Interface                                         |                                                                                                                                                            |
| Network Interface                                          | 2 RJ45 10M/100M/1000M selfadaptive Ethernet Interfaces                                                                                                     |
| USB Interface                                              | Front panel: 1 xUSB2.0,Rear panel: 1 xUSB 2.01 xUSB 3.0                                                                                                    |
| RS232                                                      | NA                                                                                                                                                         |
| RS485                                                      | 1                                                                                                                                                          |
| Alarm In                                                   | 16-ch                                                                                                                                                      |
| Alarm Out                                                  | 4-ch                                                                                                                                                       |
| General                                                    |                                                                                                                                                            |
| Power Supply                                               | 12V DC/5A                                                                                                                                                  |
|                                                            | Power Consumption :12 W (without HDD)                                                                                                                      |
| WorkingEnvironment                                         |                                                                                                                                                            |
| Dimensions (W×D×H)                                         | 440mm ×344mm × 48mm (17.3" × 13.5"×1.9")                                                                                                                   |
| Weight (without HDD)                                       | 3Kg (6.61lb)                                                                                                                                               |
| Certification                                              |                                                                                                                                                            |
| Certification                                              | CE,FCC,RoHS                                                                                                                                                |

### **Dimensions**