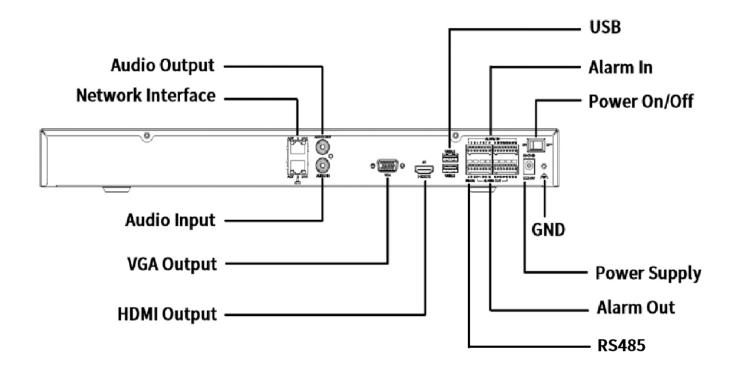

|
| Weight (without HDD)                                       | 3Kg (6.61lb)                                                                                                                                               |
| Certification                                              |                                                                                                                                                            |
| Certification                                              | CE,FCC,RoHS                                                                                                                                                |



32CH NVR H.264/H.265+/4K



### **Dimensions**



### Rear Panel









### **USED AREAS**













Offices

Home

Industrial

Railways

**Bus Stop** 

Airport



#### LYQA TECHNO SOLUTIONS PVT. LTD.

Address: GR Floor, Income Tax -38 Kidwaipuri Near Hotel Samarpan ,Patna, Bihar 800001

Email: info@lyqa.in / sales@lyqa.in | Website: www.lyqa.in Customer care no.: +91-7360006080 / 9117791176







CE FC COMPLIANT ISO GEN GOVERNMENT OF MARKEDISCO